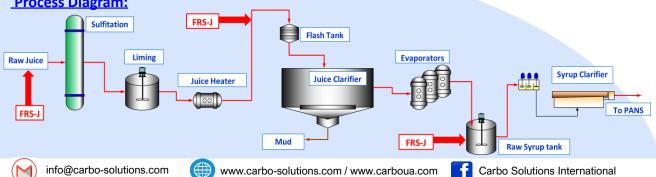

#### **Process Diagram:**

Application: The product can be applied as a dry solid or as 10 - 20% slurry in the following treatment:

- Raw Juice
- Sulfated/Limed Hot Juice
- **Raw Syrup**